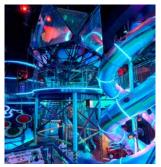

#### Method of Control

SYMPL Bridge Node

Omega Mart from Meow Wolf is an interactive and immersive art experience located in Las Vegas. Referred to as "Americas Most Exceptional Grocery Store," Omega Mart is fully stocked with groceries and household items that at first appear to be real but are in fact unreal products. Completed in February of 2021, Omega Mart is the most recent addition to AREA15, a one-of-a-kind entertainment and retail district chock-full of art installations, restaurants, themed events and immersive experiences.

In 2020, during the building and installation process of Omega Mart, Barbizon Lighting Company introduced Meow Wolf to Traxon e:cue as a potential lighting partner for their newest artistic display. Upon discussion, it became evident that Traxon had a handful of products that would make great matches for specific parts of the art installation, including the Factory Walls and Lenticular Tunnel, as well as the Cravassi Stream, a patterned infinity mirror.

The first shipment was completed in August 2020 and included Cove Light AC HO RGB Graze to be installed on the Factory Walls and in the Lenticular Tunnel. Meanwhile, for the Cravassi Stream, a flexible, pixel-mapped, field-cuttable product was required, leading to the introduction of Media Wallpaper. Shipped in January 2021, the Media Wallpaper was received, customized, and fully mounted within two weeks, meeting the soft opening deadline. And, this complete lighting installation helps to enhance the sensory experience anticipated by visitors of this unique store location.