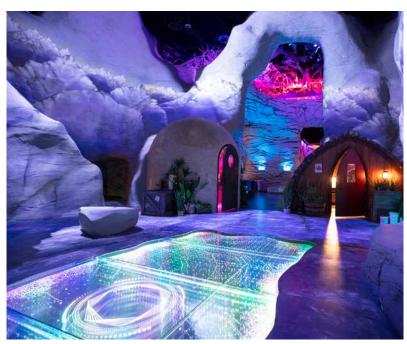

#### Method of Control

SYMPL Bridge Node

Omega Mart from Meow Wolf is an interactive and immersive art experience located in Las Vegas. Referred to as "Americas Most Exceptional Grocery Store," Omega Mart is fully stocked with groceries and household items that at first appear to be real but are in fact unreal products. Completed in February of 2021, Omega Mart is the most recent addition to AREA15, a one-of-a-kind entertainment and retail district chock-full of art installations, restaurants, themed events and immersive experiences.

In 2020, during the building and installation process of Omega Mart, Barbizon Lighting Company introduced Meow Wolf to Traxon e:cue as a potential lighting partner for their newest artistic display. Upon discussion, it became evident that Traxon had a handful of products that would make great matches for specific parts of the art installation, including the Factory Walls and Lenticular Tunnel, as well as the Cravassi Stream, a patterned infinity mirror.

The first shipment was completed in August 2020 and included Cove Light AC HO RGB Graze to be installed on the Factory Walls and in the Lenticular Tunnel. Meanwhile, for the Cravassi Stream, a flexible, pixel-mapped, field-cuttable product was required, leading to the introduction of Media Wallpaper. Shipped in January 2021, the Media Wallpaper was received, customized, and fully mounted within two weeks, meeting the soft opening deadline. And, this complete lighting installation helps to enhance the sensory experience anticipated by visitors of this unique store location.