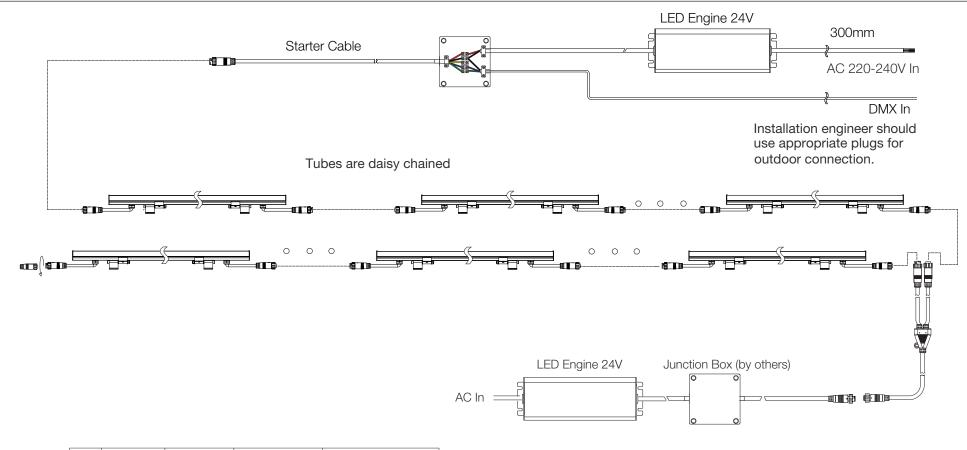

The Address wire only need to be connected during address configuration, it is not needed during operation.

This wiring diagram shows only typical connections. Actual wiring depends on LED Tube configuration and installation. Actual no. vary according to cable lengths and signal source. Please consult your local Traxon office for aid.

| Our Brands                                                                                               |                                                                                                                                                                                                  | TITLE: |                                      |           | 8 OC                 | 8 OCT 2021 |     |  |
|----------------------------------------------------------------------------------------------------------|--------------------------------------------------------------------------------------------------------------------------------------------------------------------------------------------------|--------|--------------------------------------|-----------|----------------------|------------|-----|--|
|                                                                                                          | SRAM                                                                                                                                                                                             |        | ARCHISHAPE MEDIA TUBE WIRING DIAGRAM | DWG. BY : |                      |            |     |  |
|                                                                                                          | Issae dholk for the Islast updates and charges on the TRAXON website.<br>2021 TRAXON TESHALQCORES - AN CRAVM BUSINESS. ALL RIGHTS RESERVED.<br>www.traxontic-thodingtes.com   www.caramus/traxon |        | PRODUCTS: ARCHISHAPE® MEDIA TUBE DMX |           | SCALE : NOT TO SCALE |            |     |  |
| @2021 TRAXON TECHNOLOGIES - AN OSRAM BUSINESS. ALL I<br>www.traxontechnologies.com   www.osram.us/traxon |                                                                                                                                                                                                  |        |                                      | PAGE :    | 1 OF 1               | VER :      | 1.0 |  |