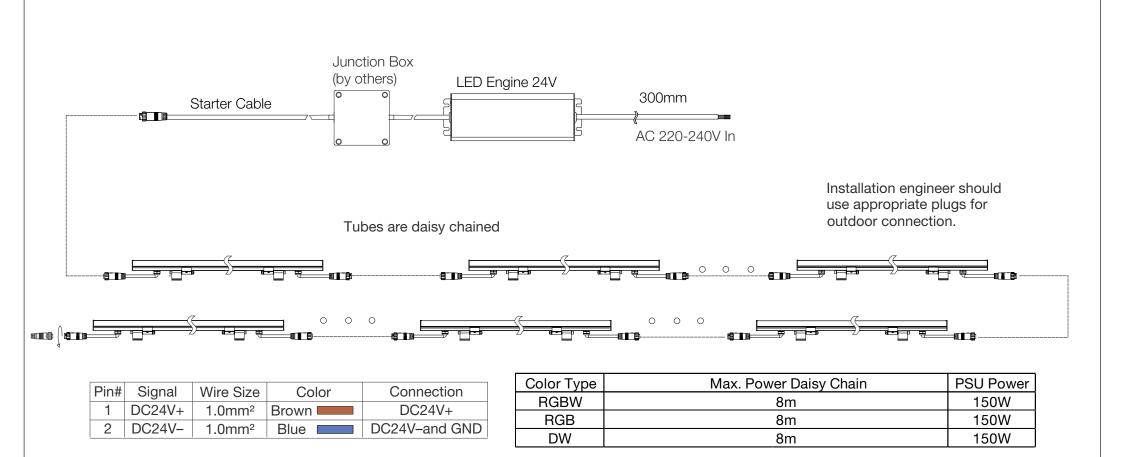

| Pin# | Signal  | Wire Size          | Color  | Connection     |
|------|---------|--------------------|--------|----------------|
| 5    | DC24V+  | 1.0mm <sup>2</sup> | Red    | DC24V+         |
| 4    | DC24V-  | 1.0mm <sup>2</sup> | Black  | DC24V-and GND  |
| 1    | DMX+    | 0.3mm <sup>2</sup> | Green  | DMX+           |
| 3    | DMX-    | 0.3mm <sup>2</sup> | Blue   | DMX–           |
| 2    | Address | 0.3mm <sup>2</sup> | Yellow | Do not connect |

| Color Type | Max. Signal Daisy Chain | Max. Power Daisy Chain | PSU Power |  |
|------------|-------------------------|------------------------|-----------|--|
| RGBW 12m   |                         | 8m                     | 150W      |  |
| RGB        | 17m                     | 8m                     | 150W      |  |
| DW         | 25m                     | 8m                     | 150W      |  |

The Address wire only need to be connected during address configuration, it is not needed during operation.

This wiring diagram shows only typical connections. Actual wiring depends on LED Tube configuration and installation. Actual no. vary according to cable lengths and signal source. Please consult your local Traxon office for aid.

|  | Our Brands                                                                                                             | TITLE:                                  | ARCHISHAPE MEDIA TUBE WIRING DIAGRAM | DATE :               | 8 OC   | 8 OCT 2021 |     |  |
|--|------------------------------------------------------------------------------------------------------------------------|-----------------------------------------|--------------------------------------|----------------------|--------|------------|-----|--|
|  | traxon eccue OSRAM                                                                                                     |                                         |                                      | DWG. BY :            |        |            |     |  |
|  | Please check for the latest updates and changes on the TPAXON website.                                                 | PRODUCTS: ARCHISHAPE® MEDIA TUBE ON/OFF |                                      | SCALE : NOT TO SCALE |        |            |     |  |
|  | 02021 TRAXON TECHNOLOGES - AN OSRAM BUSINESS. ALL RIGHTS RESERVED.<br>www.traxontechnologies.com   www.osram.us/traxon |                                         |                                      | PAGE :               | 1 OF 1 | VER :      | 1.0 |  |