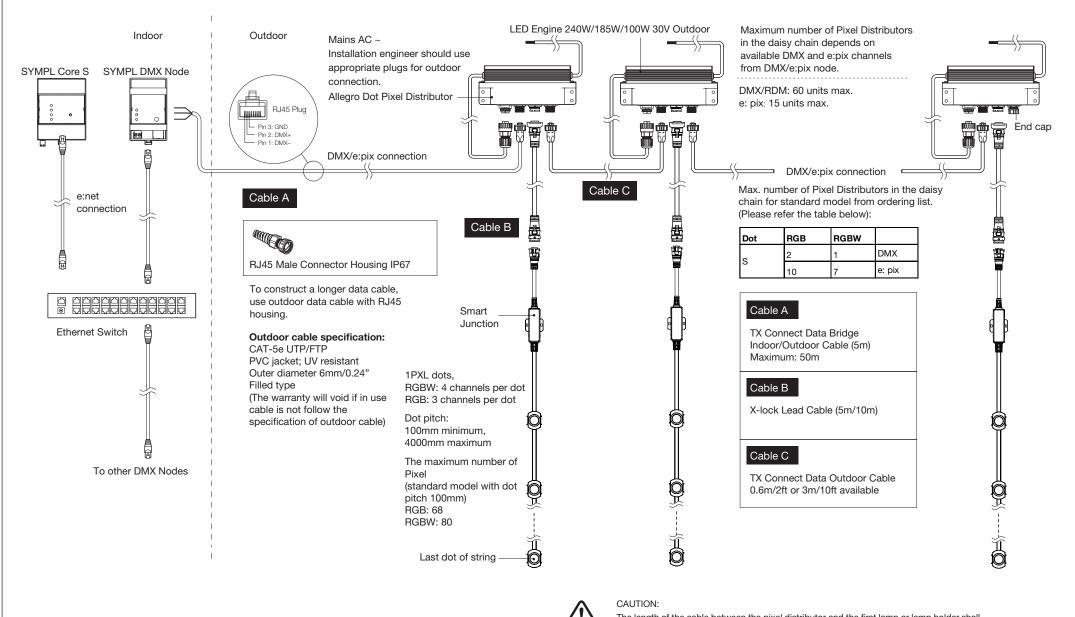

The length of the cable between the pixel distributor and the first lamp or lamp holder shall not be less than 1.5m.

| 00000000000000000000000000000000000000                                                                                                          | TRAXON    | TITLE: | SYSTEM WIRING DIAGRAM - DMX/e;pix connection | DATE :              | 8 APR  | 8 APR 2020 |     |  |
|-------------------------------------------------------------------------------------------------------------------------------------------------|-----------|--------|----------------------------------------------|---------------------|--------|------------|-----|--|
| 00000000000000000000000000000000000000                                                                                                          |           |        |                                              | DWG. BY:            |        |            |     |  |
|                                                                                                                                                 | PRODUCTS: |        | ALLEGDO DOT O DODIN                          | SCALE: NOT TO SCALE |        |            |     |  |
| Please check for the latest updates and changes on the TRAXON website.<br>©2023 TRAXON TECHNOLOGIES. ALL RIGHTS RESERVED.<br>www.trson-ecue.com |           |        | ALLEGRO DOT'S RGBW                           | PAGE :              | 1 OF 1 | VER :      | 0.1 |  |