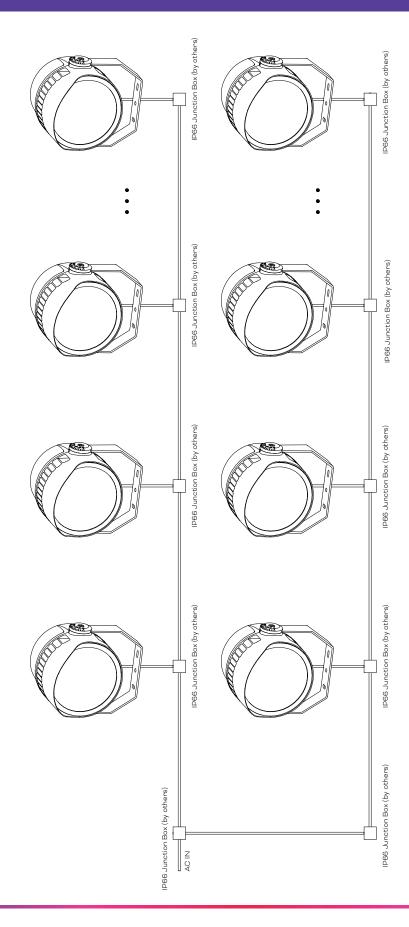

.

For feet multiply by 3.28



Photometrics

### Source Specifications

Source White: 48pcs LED

Optics 60°

### Candela Distribution

## Light Output



| Color | Luminous Flux (lm) | Center Intensity (cd) | Efficacy (lm/W) |
|-------|--------------------|-----------------------|-----------------|
| 2700K | 6375               | 6507                  | 64              |
| 3000K | 6800               | 6941                  | 68              |
| 4000K | 7650               | 7808                  | 77              |
| 5700K | 7650               | 7808                  | 77              |

### Illuminance at a Distance



IES and LDT files are available for download from the Traxon website.



Dimensions

### Fixture Dimensions













Mounting

### **Bracket Mounting**









6 of 8



7 of 8



Ordering

### Model Number

| XB .       | WG . N      | N        | Ν           | Ν           | N           | 1                    | 0 | 0 |
|------------|-------------|----------|-------------|-------------|-------------|----------------------|---|---|
|            | Wattage     | LED      | Optics      | Control     | Approbation | Add on               |   |   |
|            | 4: 100WAC   | 7: 2700K | 1: 12°      | 0: On / Off | 1: CE       | 1: With Glare Shield |   |   |
|            |             | 8: 3000K | 2: 25°      |             |             |                      |   |   |
|            |             | A: 4000K | 3: 30°      |             |             |                      |   |   |
|            |             | D: 5700K | 4: 45°      |             |             |