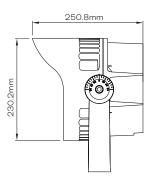

d LDT files are available for download from the Traxon website.

For feet multiply by 3.28



Photometrics

### Source Specifications

Source White: 48pcs LED

Optics 60°

### Candela Distribution

## Light Output



| Color | Luminous Flux (lm) | Center Intensity (cd) | Efficacy (lm/W) |
|-------|--------------------|-----------------------|-----------------|
| 2700K | 6375               | 6507                  | 64              |
| 3000K | 6800               | 6941                  | 68              |
| 4000K | 7650               | 7808                  | 77              |
| 5700K | 7650               | 7808                  | 77              |

### Illuminance at a Distance



IES and LDT files are available for download from the Traxon website.



Dimensions

### Fixture Dimensions













Mounting

### **Bracket Mounting**









6 of 8



7 of 8



Ordering

### Model Number

| XB .       | WG . N      | N        | Ν           | Ν           | N           | 1                    | 0 | 0 |
|------------|-------------|----------|-------------|-------------|-------------|----------------------|---|---|
|            | Wattage     | LED      | Optics      | Control     | Approbation | Add on               |   |   |
|            | 4: 100WAC   | 7: 2700K | 1: 12°      | 0: On / Off | 1: CE       | 1: With Glare Shield |   |   |
|            |             | 8: 3000K | 2: 25°      |             |             |                      |   |   |
|            |             | A: 4000K | 3: 30°      |             |             |                      |   |   |
|            |