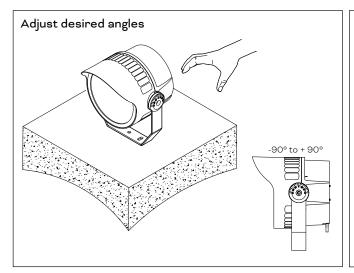

axon website.

For feet multiply by 3.28



Photometrics

### Source Specifications

Source White: 48pcs LED

Optics 60°

### Candela Distribution

## Light Output



| Color | Luminous Flux (lm) | Center Intensity (cd) | Efficacy (lm/W) |
|-------|--------------------|-----------------------|-----------------|
| 2700K | 6375               | 6507                  | 64              |
| 3000K | 6800               | 6941                  | 68              |
| 4000K | 7650               | 7808                  | 77              |
| 5700K | 7650               | 7808                  | 77              |

### Illuminance at a Distance



IES and LDT files are available for download from the Traxon website.



Dimensions

### Fixture Dimensions













Mounting

### **Bracket Mounting**









6 of 8



7 of 8



Ordering

### Model Number

| XB .       | WG . N      | N        | Ν           | Ν           | N           | 1                    | 0 | 0 |
|------------|-------------|----------|-------------|-------------|-------------|----------------------|---|---|
|            | Wattage     | LED      | Optics      | Control     | Approbation | Add on               |   |   |
|            | 4: 100WAC   | 7: 2700K | 1: 12°      | 0: On / Off | 1: CE       | 1: With Glare Shield |   |   |
|            |             | 8: 3000K | 2: 25°      |             |             |                      |   |   |
|            |             | A: 4000K | 3: 30°      |             |             |                      |   |   |
|            |             | D: 5700K | 4: 45°      |             |