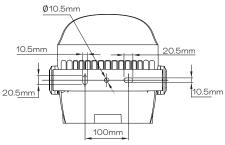

T files are available for download from the Traxon website.

For feet multiply by 3.28



Photometrics

### Source Specifications

Source White: 48pcs LED

Optics 60°

### Candela Distribution

## Light Output



| Color | Luminous Flux (lm) | Center Intensity (cd) | Efficacy (lm/W) |
|-------|--------------------|-----------------------|-----------------|
| 2700K | 6375               | 6507                  | 64              |
| 3000K | 6800               | 6941                  | 68              |
| 4000K | 7650               | 7808                  | 77              |
| 5700K | 7650               | 7808                  | 77              |

### Illuminance at a Distance



IES and LDT files are available for download from the Traxon website.



Dimensions

### Fixture Dimensions













Mounting

### **Bracket Mounting**









6 of 8



7 of 8



Ordering

### Model Number

| XB .       | WG . N      | N        | Ν           | Ν           | N           | 1                    | 0 | 0 |
|------------|-------------|----------|-------------|-------------|-------------|----------------------|---|---|
|            | Wattage     | LED      | Optics      | Control     | Approbation | Add on               |   |   |
|            | 4: 100WAC   | 7: 2700K | 1: 12°      | 0: On / Off | 1: CE       | 1: With Glare Shield |   |   |
|            |             | 8: 3000K | 2: 25°      |             |             |                      |   |   |
|            |             | A: 4000K | 3: 30°      |             |             |                      |   |   |
|            |