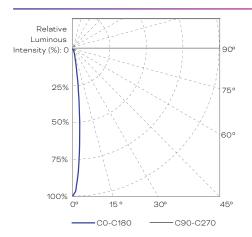

nt service life spans to be the same. The rate of LED degrade is a complicate function of many factors such as operating efficiency, duration of continuous operation, and more significantly, environmental conditions (ambient temperature for example). If allowed working under optimal operating temperature range and with good ventilation, LED devices enjoy long service lives over conventional light sources. When using/installing LED devices, care should be taken to ensure that the devices will operate within the operating conditions specified in respective product iterature.

Lumen measurement compiles with LM-79-08 standard.

www.traxon-ecue.com ©2023 TRAXON TECHNOLOGIES. ALL RIGHTS RESERVED.



Photometrics

### Source Specifications

Optics 12°

### Candela Distribution

## Light Output



| Color | Luminous Flux (lm) | Center Intensity (cd) | Efficacy (lm/W) |
|-------|--------------------|-----------------------|-----------------|
| 2700K | 7500               | 105773                | 75              |
| 3000K | 8000               | 112824                | 80              |
| 4000K | 9000               | 126927                | 90              |
| 5700K | 9000               | 126927                | 90              |

### Illuminance at a Distance



For fc divide by 10.7

IES and LDT files are available for download from the Traxon website.

For feet multiply by 3.28



Photometrics

### Source Specifications

Source White: 48pcs LED

Optics 60°

### Candela Distribution

## Light Output



| Color | Luminous Flux (lm) | Center Intensity (cd) | Efficacy (lm/W) |
|------