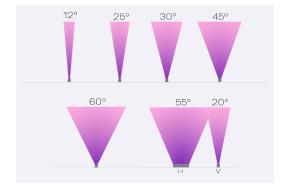

### Beam Angle

### **Product Specifications**

| Model                                | Washer Go Midi White On / Off                                                |
|--------------------------------------|------------------------------------------------------------------------------|
| Light Source                         | White: 48pcs LED                                                             |
| Color Range                          | White: 2700K, 3000K, 4000K, 5700K, 6500K                                     |
| LED Quantity                         | 48pcs LED                                                                    |
| Luminous Flux                        | White 3000K: 8000 lm (full on 12°)<br>White 4000K: 9000 lm (full on 12°)     |
| Candela                              | White 3000K: 112824 cd (full on 12°)<br>White 4000K: 126927 cd (full on 12°) |
| Efficacy                             | White 3000K: 80 lm/W (full on 12°)<br>White 4000K: 90 lm/W (full on 12°)     |
| CRI                                  | ≥ 80 (White: 2700K/3000K/4000K)<br>≥ 70 (White: 5700K/6500K)                 |
| SDCM                                 | ≤5 step                                                                      |
| Beam Angles                          | 12°, 25°, 30°, 45°, 60°, 55x20°                                              |
| Cover Lens                           | Tempered Glass                                                               |
| Housing                              | Die Cast Aluminum                                                            |
| Housing Finish Options               | Traxon Signature Gray (RAL7005)                                              |
| Adjustment Options                   | -90° to +90°                                                                 |
| Mounting                             | Yoke Mount                                                                   |
| Dimensions (W x D x H)               | 269mm x 251mm x 303mm                                                        |
| Weight                               | 7.2kg                                                                        |
| EPA                                  | Front: 47425mm² / 0.51ft²<br>Side: 55785mm² / 0.6ft²                         |
| Regulatory Listing & Safety Approval | CE, UKCA, ANSI C136.31-3G                                                    |
| Operating Temperature                | -30°C to +50°C (-22°F to +122°F)                                             |
| Minimum Starting Temperature         | -20°C (-4°F)                                                                 |
| Storage Temperature                  | -40°C to +80°C (-40°F to +176°F)                                             |
| Environment                          | Outdoor, IP66, IK07, Coastal Environment (ASTM B117-16)                      |
| Humidity                             | 85%, non-condensing                                                          |