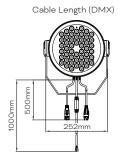

les are available for download from the Traxon website.

For feet multiply by 3.28



Photometrics

### Source Specifications

Source White: 48pcs LED

Optics 60°

### Candela Distribution

## Light Output



| Color | Luminous Flux (lm) | Center Intensity (cd) | Efficacy (lm/W) |
|-------|--------------------|-----------------------|-----------------|
| 2700K | 6375               | 6507                  | 64              |
| 3000K | 6800               | 6941                  | 68              |
| 4000K | 7650               | 7808                  | 77              |
| 5700K | 7650               | 7808                  | 77              |

### Illuminance at a Distance



IES and LDT files are available for download from the Traxon website.



Dimensions

### Fixture Dimensions













Mounting

### **Bracket Mounting**









6 of 8



7 of 8



Ordering

### Model Number

| XB .       | WG . N      | N        | Ν           | Ν           | N           | 1                    | 0 | 0 |
|------------|-------------|----------|-------------|-------------|-------------|----------------------|---|---|
|            | Wattage     | LED      | Optics      | Control     | Approbation | Add on               |   |   |
|            | 4: 100WAC   | 7: 2700K | 1: 12°      | 0: On / Off | 1: CE       | 1: With Glare Shield |   |   |
|            |             | 8: 3000K | 2: 25°      |             |             |                      |   |   |
|            |             | A: 4000K | 3: 30°      |             |             |                      |   |   |
|            |             |