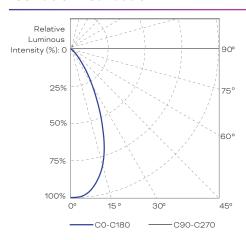

### Source Specifications

Optics 12°

### Candela Distribution

## Light Output



| Color | Luminous Flux (lm) | Center Intensity (cd) | Efficacy (lm/W) |
|-------|--------------------|-----------------------|-----------------|
| 2700K | 7500               | 105773                | 75              |
| 3000K | 8000               | 112824                | 80              |
| 4000K | 9000               | 126927                | 90              |
| 5700K | 9000               | 126927                | 90              |

### Illuminance at a Distance



For fc divide by 10.7

IES and LDT files are available for download from the Traxon website.

For feet multiply by 3.28



Photometrics

### Source Specifications

Source White: 48pcs LED

Optics 60°

### Candela Distribution

## Light Output



| Color | Luminous Flux (lm) | Center Intensity (cd) | Efficacy (lm/W) |
|-------|--------------------|-----------------------|-----------------|
| 2700K | 6375               | 6507                  | 64              |
| 3000K | 6800               | 6941                  | 68              |
| 4000K | 7650               | 7808                  | 77              |
| 5700K | 7650               | 7808                  | 77              |

### Illuminance at a Distance



IES and LDT files are available for download from the Traxon website.



Dimensions

### Fixture Dimensions













Mounting

### **Bracket Mounting**









6 of 8



7 of 8



Ordering

### Model Number

| XB .       | WG . N      | N        | Ν           | Ν           | N           | 1                    | 0 | 0 |