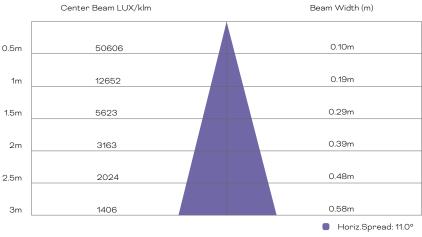

### Illuminance at a Distance

For fc divide by 10.7

IES and LDT files are available for download from the Traxon website.

For feet multiply by 3.28

Photometrics