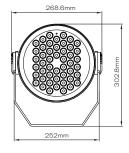

### **Dimensions**

### **Product Specifications**

| Model                                | Washer Go Midi White On / Off                                                |
|--------------------------------------|------------------------------------------------------------------------------|
| Light Source                         | White: 48pcs LED                                                             |
| Color Range                          | White: 2700K, 3000K, 4000K, 5700K, 6500K                                     |
| LED Quantity                         | 48pcs LED                                                                    |
| Luminous Flux                        | White 3000K: 8000 lm (full on 12°)<br>White 4000K: 9000 lm (full on 12°)     |
| Candela                              | White 3000K: 112824 cd (full on 12°)<br>White 4000K: 126927 cd (full on 12°) |
| Efficacy                             | White 3000K: 80 lm/W (full on 12°)<br>White 4000K: 90 lm/W (full on 12°)     |
| CRI                                  | ≥ 80 (White: 2700K/3000K/4000K)<br>≥ 70 (White: 5700K/6500K)                 |
| SDCM                                 | ≤5 step                                                                      |
| Beam Angles                          | 12°, 25°, 30°, 45°, 60°, 55x20°                                              |
| Cover Lens                           | Tempered Glass                                                               |
| Housing                              | Die Cast Aluminum                                                            |
| Housing Finish Options               | Traxon Signature Gray (RAL7005)                                              |
| Adjustment Options                   | -90° to +90°                                                                 |
| Mounting                             | Yoke Mount                                                                   |
| Dimensions (W x D x H)               | 269mm x 251mm x 303mm                                                        |
| Weight                               | 7.2kg                                                                        |
| EPA                                  | Front: 47425mm² / 0.51ft²<br>Side: 55785mm² / 0.6ft²                         |
| Regulatory Listing & Safety Approval | CE, UKCA, ANSI C136.31-3G                                                    |
| Operating Temperature                | -30°C to +50°C (-22°F to +122°F)                                             |
| Minimum Starting Temperature         | -20°C (-4°F)                                                                 |
| Storage Temperature                  | -40°C to +80°C (-40°F to +176°F)                                             |
| Environment                          | Outdoor, IP66, IK07, Coastal Environment (ASTM B117-16)                      |
| Humidity                             | 85%, non-condensing                                                          |