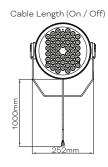

LDT files are available for download from the Traxon website.

For feet multiply by 3.28



Photometrics

### Source Specifications

Source White: 48pcs LED

Optics 60°

### Candela Distribution

## Light Output



| Color | Luminous Flux (lm) | Center Intensity (cd) | Efficacy (lm/W) |
|-------|--------------------|-----------------------|-----------------|
| 2700K | 6375               | 6507                  | 64              |
| 3000K | 6800               | 6941                  | 68              |
| 4000K | 7650               | 7808                  | 77              |
| 5700K | 7650               | 7808                  | 77              |

### Illuminance at a Distance



IES and LDT files are available for download from the Traxon website.



Dimensions

### Fixture Dimensions













Mounting

### **Bracket Mounting**









6 of 8



7 of 8



Ordering

### Model Number

| XB .       | WG . N      | N        | Ν           | Ν           | N           | 1                    | 0 | 0 |
|------------|-------------|----------|-------------|-------------|-------------|----------------------|---|---|
|            | Wattage     | LED      | Optics      | Control     | Approbation | Add on               |   |   |
|            | 4: 100WAC   | 7: 2700K | 1: 12°      | 0: On / Off | 1: CE       | 1: With Glare Shield |   |   |
|            |             | 8: 3000K | 2: 25°      |             |             |                      |   |   |
|            |             | A: 4000K | 3: 30°      |             |             |                      |   |   |
|            |