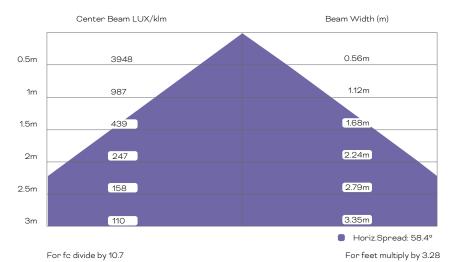

### Illuminance at a Distance

For fc divide by 10.7

IES and LDT files are available for download from the Traxon website.

For feet multiply by 3.28

Photometrics