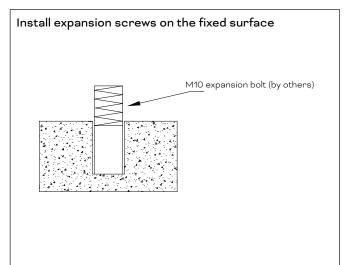

e Traxon website.

For feet multiply by 3.28



Photometrics

### Source Specifications

Source White: 48pcs LED

Optics 60°

### Candela Distribution

## Light Output



| Color | Luminous Flux (lm) | Center Intensity (cd) | Efficacy (lm/W) |
|-------|--------------------|-----------------------|-----------------|
| 2700K | 6375               | 6507                  | 64              |
| 3000K | 6800               | 6941                  | 68              |
| 4000K | 7650               | 7808                  | 77              |
| 5700K | 7650               | 7808                  | 77              |

### Illuminance at a Distance



IES and LDT files are available for download from the Traxon website.



Dimensions

### Fixture Dimensions













Mounting

### **Bracket Mounting**









6 of 8



7 of 8



Ordering

### Model Number

| XB .       | WG . N      | N        | Ν           | Ν           | N           | 1                    | 0 | 0 |
|------------|-------------|----------|-------------|-------------|-------------|----------------------|---|---|
|            | Wattage     | LED      | Optics      | Control     | Approbation | Add on               |   |   |
|            | 4: 100WAC   | 7: 2700K | 1: 12°      | 0: On / Off | 1: CE       | 1: With Glare Shield |   |   |
|            |             | 8: 3000K | 2: 25°      |             |             |                      |   |   |
|            |             | A: 4000K | 3: 30°      |             |             |                      |   |   |
|            |             | D: 5700K | 4: 45°      |