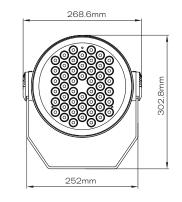

and LDT files are available for download from the Traxon website.

For feet multiply by 3.28



Photometrics

### Source Specifications

Source White: 48pcs LED

Optics 60°

### Candela Distribution

## Light Output



| Color | Luminous Flux (lm) | Center Intensity (cd) | Efficacy (lm/W) |
|-------|--------------------|-----------------------|-----------------|
| 2700K | 6375               | 6507                  | 64              |
| 3000K | 6800               | 6941                  | 68              |
| 4000K | 7650               | 7808                  | 77              |
| 5700K | 7650               | 7808                  | 77              |

### Illuminance at a Distance



IES and LDT files are available for download from the Traxon website.



Dimensions

### Fixture Dimensions













Mounting

### **Bracket Mounting**









6 of 8



7 of 8



Ordering

### Model Number

| XB .       | WG . N      | N        | Ν           | Ν           | N           | 1                    | 0 | 0 |
|------------|-------------|----------|-------------|-------------|-------------|----------------------|---|---|
|            | Wattage     | LED      | Optics      | Control     | Approbation | Add on               |   |   |
|            | 4: 100WAC   | 7: 2700K | 1: 12°      | 0: On / Off | 1: CE       | 1: With Glare Shield |   |   |
|            |             | 8: 3000K | 2: 25°      |             |             |                      |   |   |
|            |             | A: 4000K | 3: 30°      |             |             |                      |   |   |
|            |