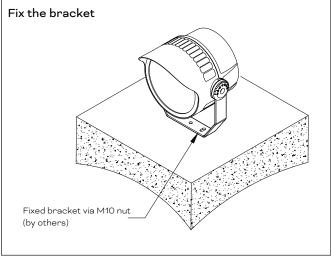

Traxon website.

For feet multiply by 3.28



Photometrics

### Source Specifications

Source White: 48pcs LED

Optics 60°

### Candela Distribution

## Light Output



| Color | Luminous Flux (lm) | Center Intensity (cd) | Efficacy (lm/W) |
|-------|--------------------|-----------------------|-----------------|
| 2700K | 6375               | 6507                  | 64              |
| 3000K | 6800               | 6941                  | 68              |
| 4000K | 7650               | 7808                  | 77              |
| 5700K | 7650               | 7808                  | 77              |

### Illuminance at a Distance



IES and LDT files are available for download from the Traxon website.



Dimensions

### Fixture Dimensions













Mounting

### **Bracket Mounting**









6 of 8



7 of 8



Ordering

### Model Number

| XB .       | WG . N      | N        | Ν           | Ν           | N           | 1                    | 0 | 0 |
|------------|-------------|----------|-------------|-------------|-------------|----------------------|---|---|
|            | Wattage     | LED      | Optics      | Control     | Approbation | Add on               |   |   |
|            | 4: 100WAC   | 7: 2700K | 1: 12°      | 0: On / Off | 1: CE       | 1: With Glare Shield |   |   |
|            |             | 8: 3000K | 2: 25°      |             |             |                      |   |   |
|            |             | A: 4000K | 3: 30°      |             |             |                      |   |   |
|            |             | D: 5700K | 4: 45°      |             |