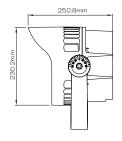

### Fixture Dimensions

Mounting

### **Bracket Mounting**

6 of 8

7 of 8

Ordering