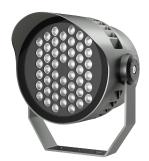

KK C€

The Traxon Washer Go Midi is an AC line powered exterior luminaire used to distinguish facades, walls, and architectural landmarks with a powerful, even color wash effect. Washer Go's high-value design features efficient electrical and optical systems, making it ideal for budget-conscious projects.